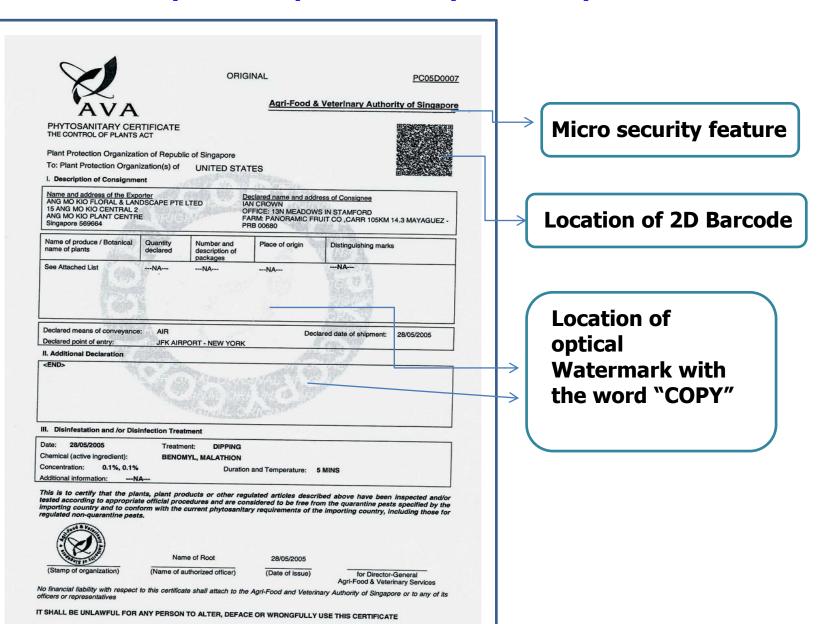

ary certificates
- Phytosanitary certificates are accepted by 100 plus destinations, mainly to Australia, Brunei, Canada, China, EU, Indonesia, India, Japan, Malaysia, etc
- We received approximately 40,000 phytosanitary certificates mainly from Malaysia, China, Thailand, Indonesia, etc



# TYPES of PHYTOSANITARY CERTIFICATES

- 1. Watermarked certificates
- Effective since 1<sup>st</sup> September 2009
- Accepted by all countries accept the EU, Reunion Island and Turkey (for food produce)
- Has security and watermark features
- Electronic signature of issuing officer
- 2. Non watermarked certificates
- Manual signature of issuing officer
- Manual stamp of crest



#### **Phytosanitary Certificate with Watermark**





#### **SCANNED Phytosanitary Certificate (ORIGINAL) with Watermark**





#### **SCANNED Phytosanitary Certificate (DUPLICATE) with Watermark**

|                                                                                                |