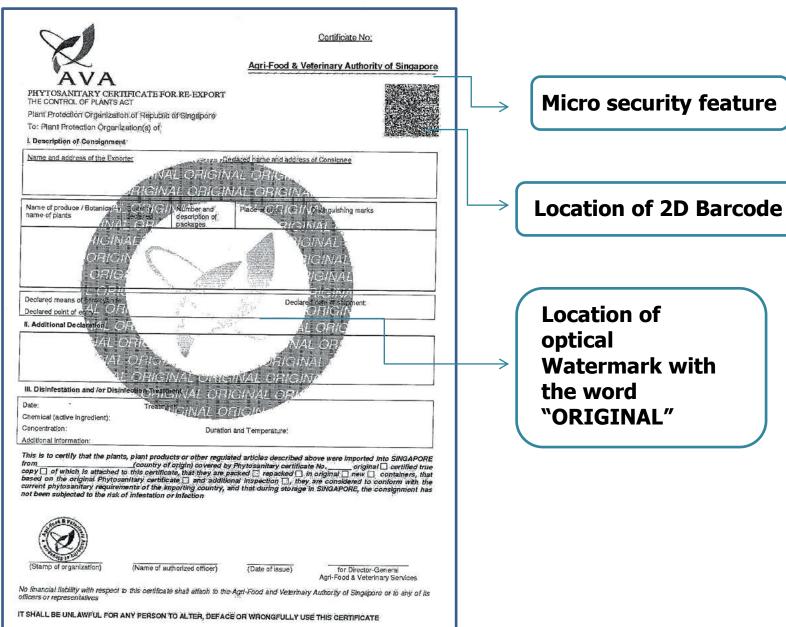

ry certificates annually
- Of these, about 11,000 are re-export phytosanitary certificates
- Phytosanitary certificates are accepted by 100 plus destinations, mainly to Australia, Brunei, Canada, China, EU, Indonesia, India, Japan, Malaysia, etc
- We received approximately 40,000 phytosanitary certificates mainly from Malaysia, China, Thailand, Indonesia, etc



# TYPES of PHYTOSANITARY CERTIFICATES

- 1. Watermarked certificates
- Effective since 1<sup>st</sup> September 2009
- Accepted by all countries accept the EU, Reunion Island and Turkey (for food produce)
- Has security and watermark features
- Electronic signature of issuing officer
- 2. Non watermarked certificates
- Manual signature of issuing officer
- Manual stamp of crest



#### **Phytosanitary Certificate with Watermark**





#### **SCANNED Phytosanitary Certificate (ORIGINAL) with Watermark**





#### **SCANNED Phytosanitary Certificate (DUPLICATE) with Watermark**

|                                                                                                |