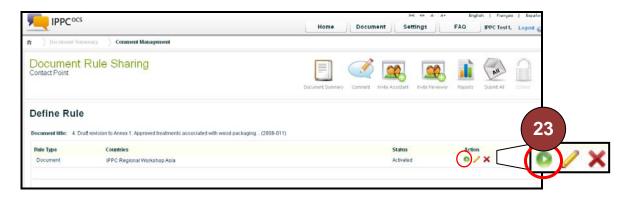

23. On the Document Rule Sharing screen, click on the Run icon to share with the *IPPC Regional Workshop Asia* account