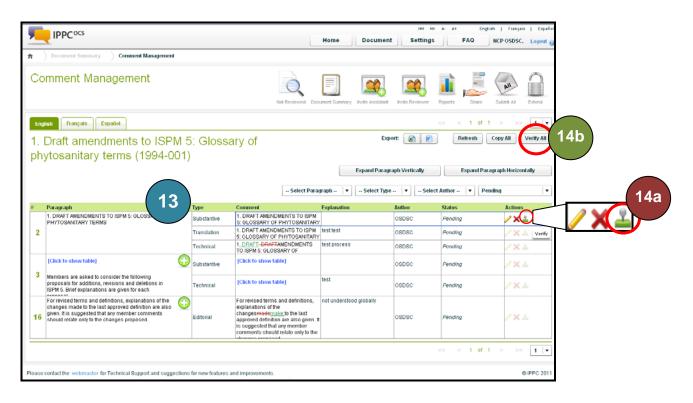

#### To verify your comments

13. Locate the comment you would like to verify

#### 14. There are two ways to verify comments:

- a. To verify a single comment, click the verify icon for each comment
- b. To verify all pending comments, click the Verify All button and click Yes